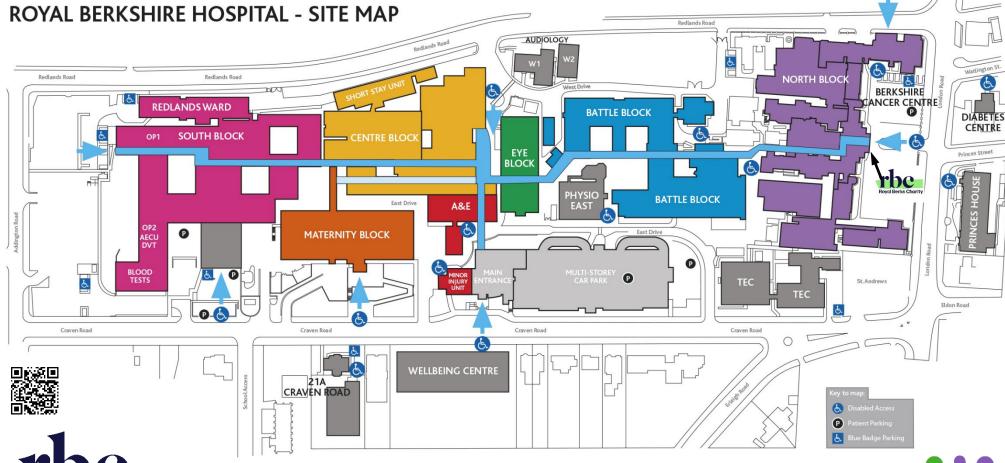

The hospital is spread out over a large area and over several levels.

Please head for the 'Block' first and then look for the level.

If you need help, please ask at Reception, or at a Welcome Desk.

Royal Berkshire Hospital London Road, Reading RG1 5AN O118 322 5111 (Switchboard) www.royalberkshire.nhs.uk

## Please check our website <u>www.royalberkshire.nhs.uk</u> for advice about visiting.

Because the hospital site is built on a hill, different entrances access different levels. Please head for the appropriate BLOCK first before looking for the right level.