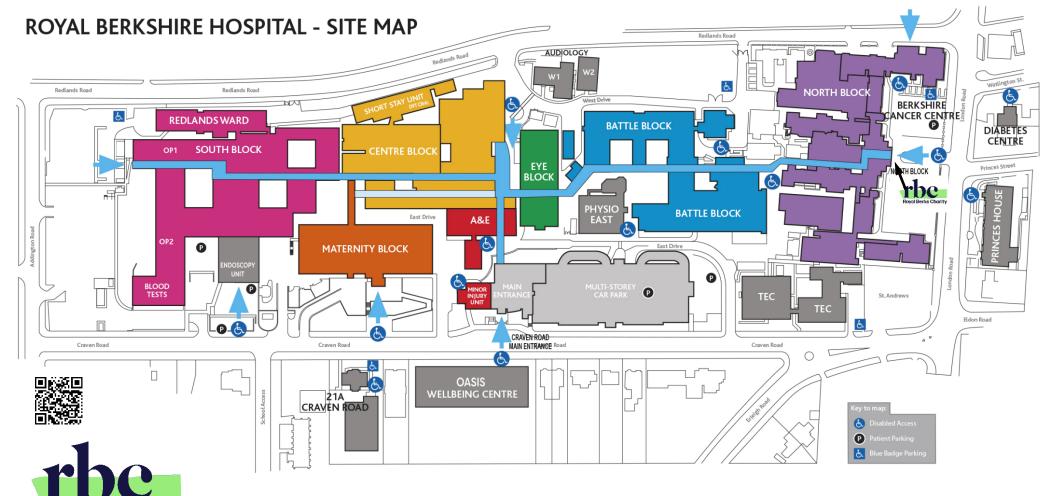

The hospital is spread out over a large area and over several levels.

<u>Please head for the 'Block' first</u> and then look for the level.

If you need help, please ask at Reception, or at the Welcome Desk.

Royal Berkshire Hospital London Road, Reading RG1 5AN O118 322 5111 (Switchboard) www.royalberkshire.nhs.uk

Emergency Departments

External buildings / access

Battle Block

South Block

North Block

Maternity Block

Centre Block / Concourse

Eye Block

Main Entrance

## Please check our website <u>www.royalberkshire.nhs.uk</u> for advice about visiting.

Because the hospital site is built on a hill, different entrances access different levels. Please head for the appropriate BLOCK first before looking for the right level.